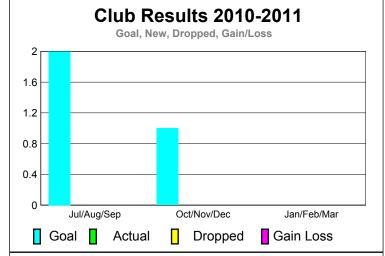

## 2010-2011 GMT Reports for District (or Undistricted) District O 1

20

-20

Jul/Aug/Sep

Current Year

GMT: Mr. Pedro Mario Marrello Location: ARGENTINA GMT CA: 3

4

|             |                     | <u>Club</u><br><b>201</b>     | <u>Clubs</u><br>2009-2010         |                                  |                                  |  |  |  |  |
|-------------|---------------------|-------------------------------|-----------------------------------|----------------------------------|----------------------------------|--|--|--|--|
| Month       | New<br>Club<br>Goal | Actual<br>New<br><u>Clubs</u> | Actual<br>Dropped<br><u>Clubs</u> | Gain/<br>Loss of<br><u>Clubs</u> | Gain/<br>Loss of<br><u>Clubs</u> |  |  |  |  |
| Jul/Aug/Sep | 2                   | 0                             | 0                                 | 0                                | 2                                |  |  |  |  |
| Oct/Nov/Dec | 1                   | 0                             | 0                                 | 0                                | 2                                |  |  |  |  |
| Jan/Feb/Mar | 0                   | 0                             | 0                                 | 0                                | 0                                |  |  |  |  |