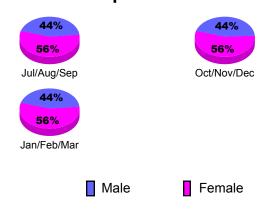

| Net         | Actual         | Actual            | Gain/       | Gain/       |  |  |  |
| 74 (1)      | Memb        | New            | Dropped           | Loss of     | Loss of     |  |  |  |
| Month       | <u>Goal</u> | <u>Memb</u>    | <u>Memb</u>       | <u>Memb</u> | <u>Memb</u> |  |  |  |
| Jul/Aug/Sep | 60          | 38             | -29               | 9           | 46          |  |  |  |
| Oct/Nov/Dec | 35          | 20             | -27               | -7          | 67          |  |  |  |
| Jan/Feb/Mar | 5           | 7              | -22               | -15         | -11         |  |  |  |
| Totals      | 100         | 65             | -78               | -13         | 102         |  |  |  |



## **Gender Comparison 2010-2011**

Oct/Nov/Dec

Jan/Feb/Mar

Previous Year