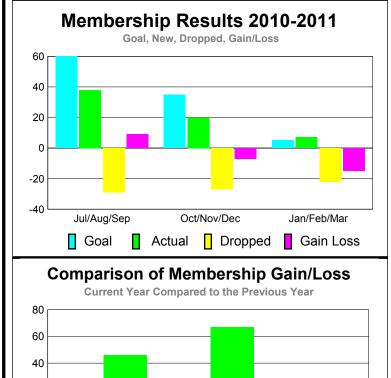

## YTD Status Quo Clubs 2010-2011

Status Quo Clubs Compared to Status Quo Members

6
4
2
0
-2
-4
-6

Jul/Aug/Sep Oct/Nov/Dec Jan/Feb/Mar

Status Quo Clubs Total Status Quo Members

| MEMBERSHIP  |             |                |                   |             |             |  |  |  |
|-------------|-------------|----------------|-------------------|-------------|-------------|--|--|--|
|             | <u>N</u>    | <u> Aember</u> | <u>Membership</u> |             |             |  |  |  |
|             |             | 201            | 2009-2010         |             |             |  |  |  |
|             |             |                |                   |             |             |  |  |  |
|             | Net         | Actual         | Actual            | Gain/       | Gain/       |  |  |  |
| 74 (1)      | Memb        | New            | Dropped           | Loss of     | Loss of     |  |  |  |
| Month       | <u>Goal</u> | <u>Memb</u>    | <u>Memb</u>       | <u>Memb</u> | <u>Memb</u> |  |  |  |
| Jul/Aug/Sep | 60          | 38             | -29               | 9           | 46          |  |  |  |
| Oct/Nov/Dec | 35          | 20             | -27               | -7          | 67          |  |  |  |
| Jan/Feb/Mar | 5           | 7              | -22               | -15         | -11         |  |  |  |
| Totals      | 100         | 65             | -78               | -13         | 102         |  |  |  |