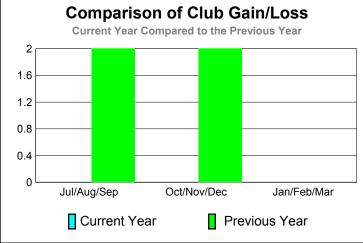

## 2010-2011 GMT Reports for District (or Undistricted) District O 1

20

-20

Jul/Aug/Sep

Current Year

GMT: Mr. Pedro Mario Marrello Location: ARGENTINA GMT CA: 3

4

|             |                     | <u>Club</u><br><b>201</b>     | <u>Clubs</u><br>2009-2010         |                                  |                                  |  |  |  |  |
|-------------|---------------------|-------------------------------|-----------------------------------|----------------------------------|----------------------------------|--|--|--|--|
| Month       | New<br>Club<br>Goal | Actual<br>New<br><u>Clubs</u> | Actual<br>Dropped<br><u>Clubs</u> | Gain/<br>Loss of<br><u>Clubs</u> | Gain/<br>Loss of<br><u>Clubs</u> |  |  |  |  |
| Jul/Aug/Sep | 2                   | 0                             | 0                                 | 0                                | 2                                |  |  |  |  |
| Oct/Nov/Dec | 1                   | 0                             | 0                                 | 0                                | 2                                |  |  |  |  |
| Jan/Feb/Mar | 0                   | 0                             | 0                                 | 0                                | 0                                |  |  |  |  |